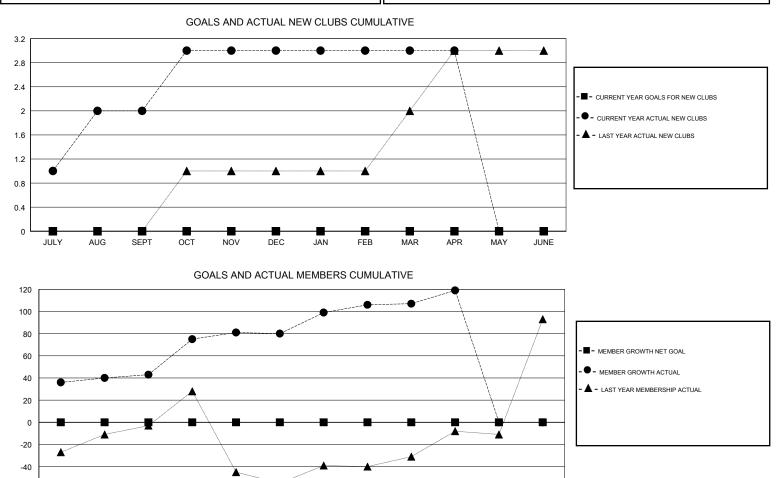

## ANIL TULSYAN GMT:

| GMT: ANIL TULSYAN LOCA |               |           |               | ION INDIA             |                           |                         | GMT CA                                             |  |
|------------------------|---------------|-----------|---------------|-----------------------|---------------------------|-------------------------|----------------------------------------------------|--|
|                        | Club          | )S        |               | Members               |                           |                         |                                                    |  |
| RESULTS FOR 2017-2018  |               |           |               | RESULTS FOR 2017-2018 |                           |                         |                                                    |  |
| QUARTER                | NEW CLUB GOAL | NEW CLUBS | DROPPED CLUBS | QUARTER               | MEMBER GROWTH NET<br>GOAL | MEMBER GROWTH<br>ACTUAL | DROPPED<br>MEMBERS ACTUAL<br>(including transfers) |  |
| JULY/AUG/SEPT          | 0             | 2         | 1             | JULY/AUG/SEPT         | 0                         | 128                     | 72                                                 |  |
| OCT/NOV/DEC            | 0             | 1         | 0             | OCT/NOV/DEC           | 0                         | 54                      | 16                                                 |  |
| JAN/FEB/MAR            | 0             | 0         | 0             | JAN/FEB/MAR           | 0                         | 43                      | 12                                                 |  |
| APR/MAY/JUNE           | 0             | 0         | 0             | APR/MAY/JUNE          | 0                         | 28                      | 13                                                 |  |